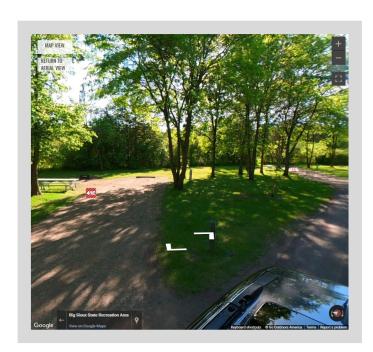

#### 360 Campground Tours

Go Outdoors South Dakota includes the ability for a user to view available campsites via the grid format, cartoon map, and Google's 360 streetview map.

Every campground across the state of South Dakota has streetview mapping of each campground loop uploaded to Google Maps that allows users to drag and drop the peg man into the campground and virtually walk around to explore. Available site numbers appear on the screen with color indicating availability status.

Users can self discover what each site looks like from all angles, including if there is a canopy overhead, how close it is to amenities, and admire the view.

The virtual tour option helps users select their desired campsite for an ideal experience, as well as tour the campground prior to arrival to build excitement and familiarity prior to their trip.